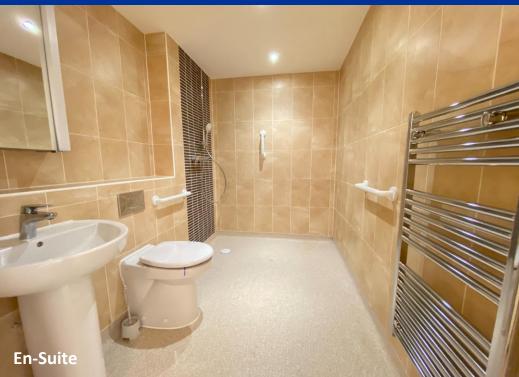

**En-Suite Wet Room** 5' 11" x 8' 6" (1.80m x 2.60m) Having a thermostatically controlled shower, WC with inset controls, pedestal wash hand basin, chrome heated towel radiator. Recess lighting and extractor fan to ceiling, wall mounted mirror with built in light and fully tiled walls.