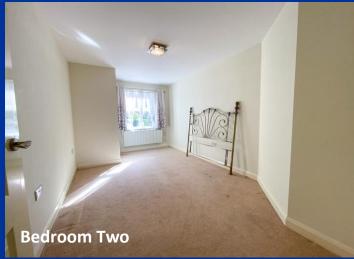

**Bedroom Two** 15' 8" x 9' 0" (4.78m x 2.74m) Having UPVC double glazed window to front aspect overlooking the gardens and private patio area. Electric wall mounted radiator.

Bathroom 5' 6" x 8' 3" (1.67m x 2.51m)