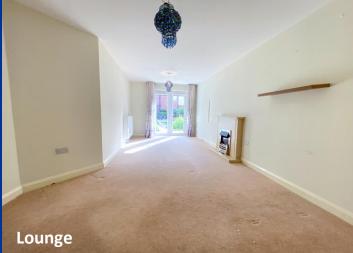

## **Store/Boiler Room**

Walk in store cupboard and boiler room having hot water cylinder, electric consumer unit and shelving.

**Lounge Diner** 20' 3" x 11' 4" (6.16m x 3.46m reducing to 2.75m)

Having Upvc French doors to communal gardens and private patio area. Wall mounted electric heater, feature fireplace having chrome electric fire and two ceiling light points.