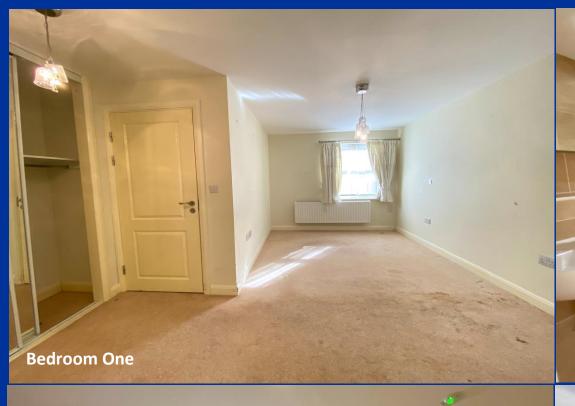

**Bedroom One** 15' 0" x 8' 10" (4.56m x 2.69m extending to 4.61m into wardrobe)

Having UPVC double glazed window to the front aspect, wall mounted electric radiator. Double mirrored sliding wardrobe with fitted shelving and rail.