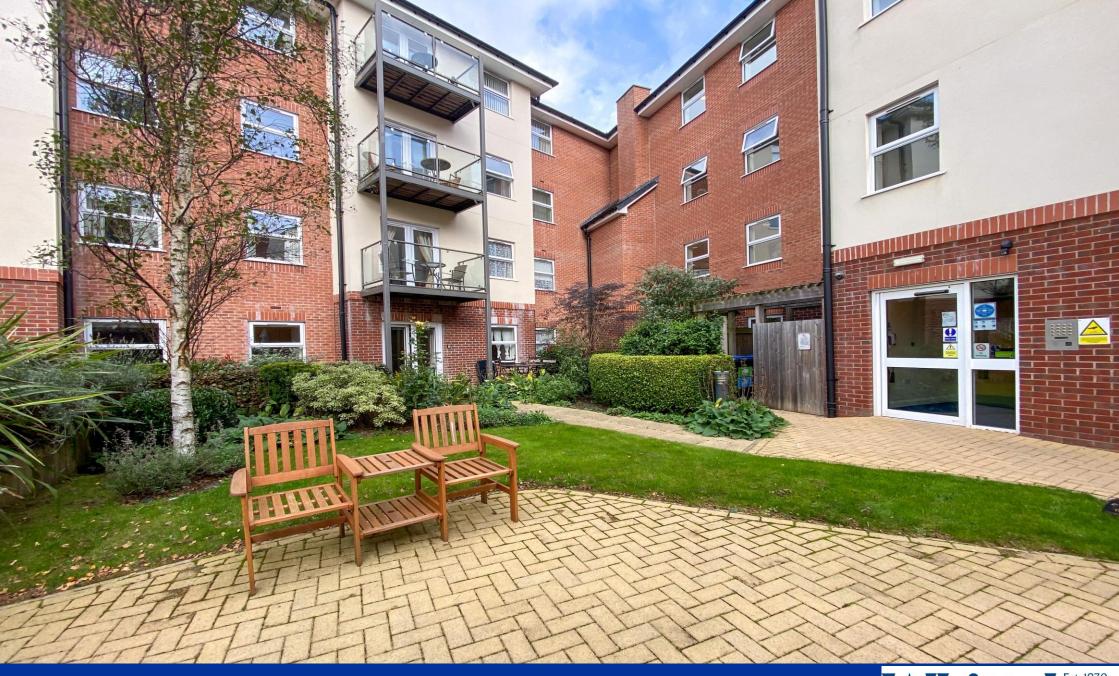

The apartment itself is extremely spacious with a fantastic sized entrance hall, two double bedrooms, En- suite wet room & good-sized bathroom. There is also a spacious lounge diner with patio doors out to a private patio area as well as attractive communal gardens and seating areas. The apartment is located on the ground floor with its own private patio & can be accessed independently, as well as through the main building.

There is on-site parking on a first come first served basis as well as secure electric scooter storage with independent access via a remote-controlled roller shutter door.

Offered for sale with no upward chain, we highly recommended a viewing & further discussion about the benefits Adlington House has to offer the over 55's