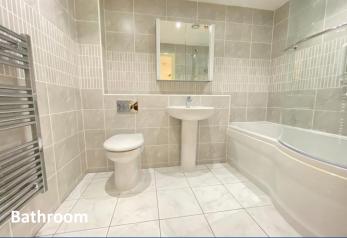

Having a P shaped panelled bath with intermains shower and mixer tap, curved glazed shower screen. Pedestal wash and basin, WC with concealed cistern and inset controls. Chrome heated towel radiator. Fully tiled walls and floor. Recess lighting and extractor fan to ceiling, wall mounted mirrored cabinet with built in lighting.