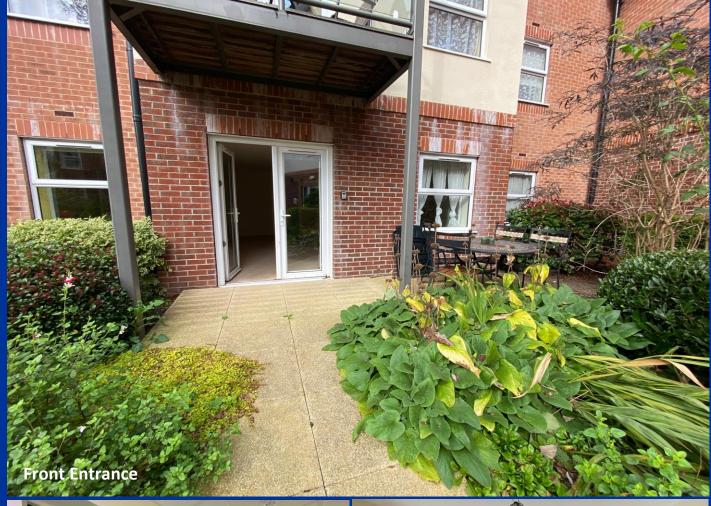

The apartment itself is extremely spacious with a fantastic sized entrance hall, two double bedrooms, En- suite wet room & good-sized bathroom. There is also a spacious lounge diner with patio doors out to a private patio area as well as attractive communal gardens and seating areas. The apartment is located on the ground floor with its own private patio & can be accessed independently, as well as through the main building.

## **Store/Boiler Room**

Walk in store cupboard and boiler room having hot water cylinder, electric consumer unit and shelving.

**Lounge Diner** 20' 3" x 11' 4" (6.16m x 3.46m reducing to 2.75m)

Having Upvc French doors to communal gardens and private patio area. Wall mounted electric heater, feature fireplace having chrome electric fire and two ceiling light points.