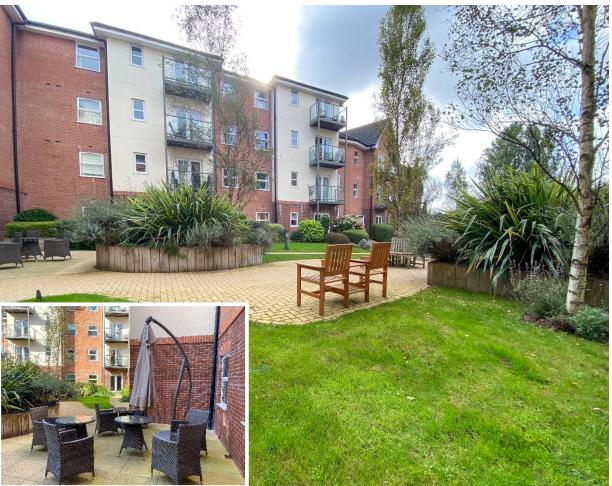

The apartment itself is extremely spacious with a fantastic sized entrance hall, two double bedrooms, En- suite wet room & good-sized bathroom. There is also a spacious lounge diner with patio doors out to a private patio area as well as attractive communal gardens and seating areas. The apartment is located on the ground floor with its own private patio & can be accessed independently, as well as through the main building.

There is on-site parking on a first come first served basis as well as secure electric scooter storage with independent access via a remote-controlled roller shutter door.

Offered for sale with no upward chain, we highly recommended a viewing & further discussion about the benefits Adlington House has to offer the over 55's