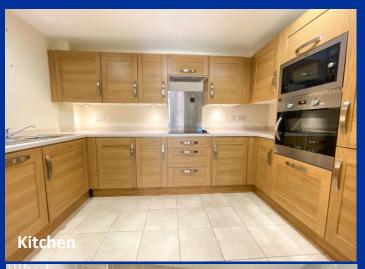

**Kitchen** 11' 4" x 7' 3" (3.45m x 2.21m) Having a range of wood effect wall mounted cupboard and base units with fitted worksurface over incorporating a 1 1/2 bowl stainless steel sink unit with mixer tap over. Integral four ring whirlpool ceramic hob with stainless steel splashback and hooded extractor fan over. Integral microwave and separate Zanussi combination oven. Integral fridge and freezer. Integral slimline dishwasher, under cupboard lighting, tiled floor, recess lighting and extractor fan to ceiling.